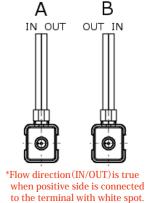

in.

## Examples of application

Analytical instruments, medical devices, fuel cell and many other usage where micro-fluidic control is needed.

## Main specifications

| Flow rate (mL/min)     | Q II:0.45 0.9 Q II X:1.2 2.2<br>Q II A:3.0 (Same for Q III series) |  |  |  |
|------------------------|--------------------------------------------------------------------|--|--|--|
| Tubing                 | Silicone / SWFT                                                    |  |  |  |
| Motor/Power source     | DC geared motor DC 3V                                              |  |  |  |
| Weight (for reference) | Approx. 13g                                                        |  |  |  |



**RP-QIII** series

**RP-QII** series

## [Outline view]





### В А IN OUT OUT IN

[Flow direction]



## **Model Lineup**

| Model Lineup           | Voltage<br>(DC/V) | Flow rate<br>( mL/min ) | Tubing   |              | Flow      |
|------------------------|-------------------|-------------------------|----------|--------------|-----------|
|                        |                   |                         | Туре     | ID x OD (mm) | Direction |
| RP-Q II 1.5S-P90Z-DC3V | 3                 | 0.90                    | Silicone | 1.5 x 2.5    | A         |
| RP-Q II 1.2C-P45Z-DC3V | 3                 | 0.45                    | SWFT     | 1.2 x 2.5    |           |
| RP-QIIX1.5S-2P2Z-DC3V  | 3                 | 2.20                    | Silicone | 1.5 x 2.5    | В         |
| RP-QIIX1.2C-1P2Z-DC3V  | 3                 | 1.20                    | SWFT     | 1.2 x 2.5    |           |