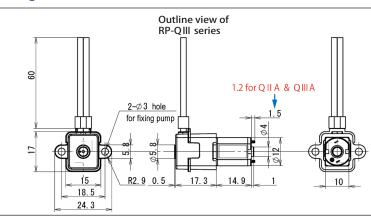

IIA achieved the highest flow rate as 3mL/min.

## Examples of application

Analytical instruments, medical devices, fuel cell and many other usage where micro-fluidic control is needed.

## Main specifications

| Flow rate (mL/min)     | Q II:0.45 0.9 Q II X:1.2 2.2<br>Q II A:3.0 (Same for Q III series) |  |  |  |
|------------------------|--------------------------------------------------------------------|--|--|--|
| Tubing                 | Silicone / SWFT                                                    |  |  |  |
| Motor/Power source     | DC geared motor DC 3V                                              |  |  |  |
| Weight (for reference) | Approx. 13g                                                        |  |  |  |



**RP-QIII** series

**RP-QII** series

## [Outline view]





### В А IN OUT OUT IN

[Flow direction]



## **Model Lineup**

| Model Lineup           | Voltage<br>(DC/V) | Flow rate<br>( mL/min ) | Tubing   |              | Flow      |
|------------------------|-------------------|-------------------------|----------|--------------|-----------|
|                        |                   |                         | Туре     | ID x OD (mm) | Direction |
| RP-Q II 1.5S-P90Z-DC3V | 3                 | 0.90                    | Silicone | 1.5 x 2.5    | A         |
| RP-Q II 1.2C-P45Z-DC3V | 3                 | 0.45                    | SWFT     | 1.2 x 2.5    |           |
| RP-QIIX1.5S-2P2Z-DC3V  | 3                 | 2.20                    | Silicone | 1.5 x 2.5    | В         |
| RP-QIIX1.2C-1P2Z-DC3V  | 3                 | 1.20