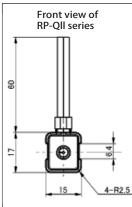

QIIIA achieved the highest flow rate as 3mL/min.

## Examples of application

Analytical instruments, medical devices, fuel cell and many other usage where micro-fluidic control is needed.

## Main specifications

| Flow rate (mL/min)     | Q II:0.45 0.9 Q II X:1.2 2.2<br>Q II A:3.0 (Same for Q III series) |  |  |  |
|------------------------|--------------------------------------------------------------------|--|--|--|
| Tubing                 | Silicone / SWFT                                                    |  |  |  |
| Motor/Power source     | DC geared motor DC 3V                                              |  |  |  |
| Weight (for reference) | Approx. 13g                                                        |  |  |  |



**RP-QIII** series

**RP-QII** series

## [Outline view]





### В А IN OUT OUT IN

[Flow direction]



## **Model Lineup**

| Model Lineup           | Voltage<br>(DC/V) | Flow rate<br>( mL/min ) | Tubing   |              | Flow      |
|------------------------|-------------------|-------------------------|----------|--------------|-----------|
|                        |                   |                         | Туре     | ID x OD (mm) | Direction |
| RP-Q II 1.5S-P90Z-DC3V | 3                 | 0.90                    | Silicone | 1.5 x 2.5    | A         |
| RP-Q II 1.2C-P45Z-DC3V | 3                 | 0.45                    | SWFT     | 1.2 x 2.5    |           |
| RP-QIIX1.5S-2P2Z-DC3V  | 3                 | 2.20                    | Silicone | 1.5 x 2.5    | В         |
| RP-QIIX1.2C-1P2Z-DC3V  | 3                 | 1.20