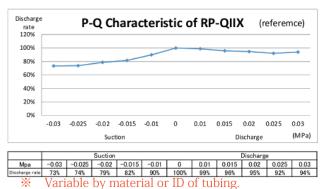

Z-DC3V  | 3                 | 1.20                    | SWFT     | 1.2 x 2.5    |           |
| RP-QII1.5S-P90Z-DC3V   | 3                 | 0.90                    | Silicone | 1.5 x 2.5    | A         |
| RP-QIII.2C-P45Z-DC3V   | 3                 | 0.45                    | SWFT     | 1.2 x 2.5    |           |
| RP-QIIIX1.5S-2P2Z-DC3V | 3                 | 2.20                    | Silicone | 1.5 x 2.5    | В         |
| RP-QIIX1.2C-1P2Z-DC3V  | 3                 | 1.20                    | SWFT     | 1.2 x 2.5    |           |
| RP-QIIA1.5S-3Z-DC3V    | 3                 | 3.00                    | Silicone | 1.5 x 2.5    | В         |
| RP-QIIA1.5S-3Z-DC3V    | 3                 | 3.00                    | Silicone | 1.5 x 2.5    |           |

\* SWFT is product of Saint-Gobain SA