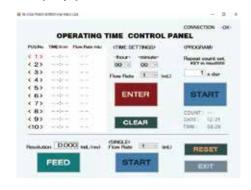

| Model Lineup            | Voltage<br>(DC/V) | Flow rate<br>(Max. mL) | Tubing       |              | Product name of  |
|-------------------------|-------------------|------------------------|--------------|--------------|------------------|
|                         |                   |                        | Туре         | ID x OD (mm) | Pump system      |
| RP-K II 05S-150A-DC24VE | 24                | 150                    | Silicone (S) | 4.8 x 8.0    | RE-C300-K II 05S |
| RP-K II 05N-150A-DC24VE | 24                | 150                    | Norprene (N) | 4.76 x 7.94  | RE-C300-K II 05N |
| RP-K II 05W-150A-DC24VE | 24                | 150                    | TM-15 (W)    | 4.8 x 7.9    | RE-C300-K II 05W |

### Motor controller RE-C300



### Display panel of PC software