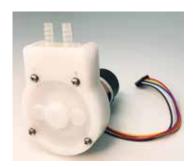

# RP-K II Series For "Fixed Flow Rate" Pump System

### **Features**

- Simple design and tough pump.
- You can select fixed flow rate from 5mL to 150 mL and select tubing from 3 kinds of materials.