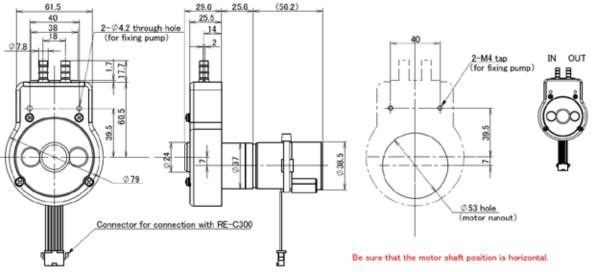

### **Features**

- Simple design and tough pump.
- You can select fixed flow rate from 5mL to 150 mL and select tubing from 3 kinds of materials.

### **Examples of application**

Automatic washing machine, Electrolytic water conditioner, Air pressure adjuster, Automatic car washer and many other applications for detergent supply etc.

## Main specifications

| Flow rate              | Max. 150mL / 5mL - Step   |  |  |
|------------------------|---------------------------|--|--|
| Tubing                 | Silicone/ Norprene/ TM-15 |  |  |
| Motor/Power source     | DC 24V                    |  |  |
| Material of main parts | Base: Iron Case: PP       |  |  |
| Weight (for reference) | Approx. 415g              |  |  |

### [Outline view]

# [Mounting plate view]

### [Flow direction]



### **Model Lineup**

| Model Lineup            | Voltage<br>(DC/V) | Flow rate<br>(Max. mL) | Tubing       |              | Product name of  |
|-------------------------|-------------------|------------------------|--------------|--------------|------------------|
|                         |                   |                        | Туре         | ID x OD (mm) | Pump system      |
| RP-K II 05S-150A-DC24VE | 24                | 150                    | Silicone (S) | 4.8 x 8.0    | RE-C300-K II 05S |
| RP-K II 05N-150A-DC24VE | 24                | 150                    | Norprene (N) | 4.76 x 7.94  | RE-C300-K II 05N |
| RP-K II 05W-150A-DC24VE | 24                | 150                    | TM-15 (W)    | 4.8 x 7.9    | RE-C300-K II 05W |

### Motor controller RE-C300



### Display