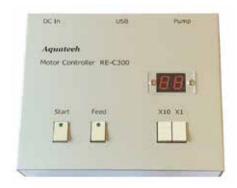

direction]



### **Model Lineup**

| Model Lineup            | Voltage<br>(DC/V) | Flow rate<br>(Max. mL) | Tubing       |              | Product name of  |
|-------------------------|-------------------|------------------------|--------------|--------------|------------------|
|                         |                   |                        | Туре         | ID x OD (mm) | Pump system      |
| RP-K II 05S-150A-DC24VE | 24                | 150                    | Silicone (S) | 4.8 x 8.0    | RE-C300-K II 05S |
| RP-K II 05N-150A-DC24VE | 24                | 150                    | Norprene (N) | 4.76 x 7.94  | RE-C300-K II 05N |
| RP-K II 05W-150A-DC24VE | 24                | 150                    | TM-15 (W)    | 4.8 x 7.9    | RE-C300-K II 05W |

### Motor controller RE-C300



### Display panel of PC software