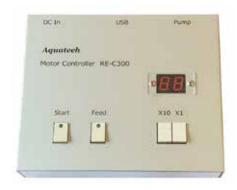

|              | Product name of  |
|------------------------|-------------------|------------------------|--------------|--------------|------------------|
|                        |                   |                        | Туре         | ID x OD (mm) | Pump system      |
| RP-H II 04S-70A-DC24VE | 24                | 70                     | Silicone (S) | 4 x 6        | RE-C300-H II 04S |
| RP-H II 04F-70A-DC24VE | 24                | 70                     | PharMed (F)  | 4 x 6        | RE-C300-H II 04F |
| RP-H II 04W-70A-DC24VE | 24                | 70                     | TM-15 (W)    | 4 x 6        | RE-C300-H II 04W |
| RP-H II 04C-70A-DC24VE | 24                | 70                     | SWFT (C)     | 3.9 x 5.8    | RE-C300-H II 04C |

### Motor controller RE-C300



#### Display panel of PC software