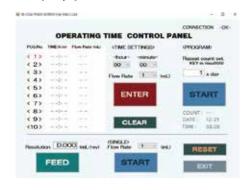

of  |
|------------------------|-------------------|------------------------|--------------|--------------|------------------|
|                        |                   |                        | Туре         | ID x OD (mm) | Pump system      |
| RP-H II 04S-70A-DC24VE | 24                | 70                     | Silicone (S) | 4 x 6        | RE-C300-H II 04S |
| RP-H II 04F-70A-DC24VE | 24                | 70                     | PharMed (F)  | 4 x 6        | RE-C300-H II 04F |
| RP-H II 04W-70A-DC24VE | 24                | 70                     | TM-15 (W)    | 4 x 6        | RE-C300-H II 04W |
| RP-H II 04C-70A-DC24VE | 24                | 70                     | SWFT (C)     | 3.9 x 5.8    | RE-C300-H II 04C |

### Motor controller RE-C300



#### Display panel of PC software