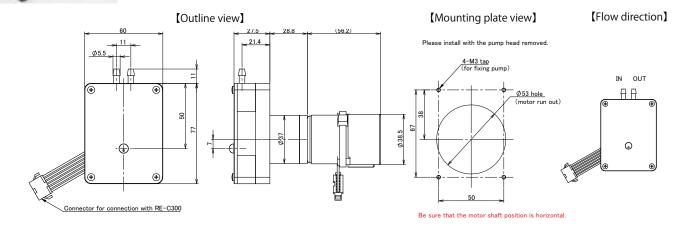

# RP-H II Series For "Fixed Flow Rate" Pump System

#### Main specifications

| Flow rate              | Max. 70mL / 1.0mL - Step    |  |  |
|------------------------|-----------------------------|--|--|
| Tubing                 | Silicone/Pharmed/TM-15/SWFT |  |  |
| Motor/Power source     | DC 24V                      |  |  |
| Material of main parts | Base、Case、Cover: PBT        |  |  |
| Weight (for reference) | Approx. 360g                |  |  |