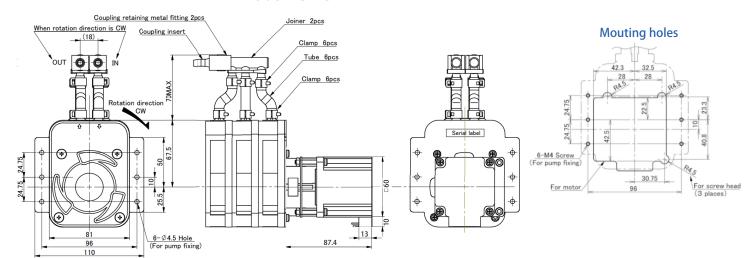

ump parts of RP-S, it's the biggest flow volume pump among our lineup.
  You can also use each of three pump parts for flowing three defferent solutions.
- By adopting stepper motor, you can select flow volume freely up to 2.5 litters as maximum.
- Pulsation is largely decreased by shifting angle of rotor of each additional pumps by 120 degrees.

### Main specifications

| Flow rate (mL/min)     | 2500 (Max.)         |
|------------------------|---------------------|
| Tubing                 | PharMed BPT         |
| Motor/Power source     | Stepper motor DC24V |
| Weight (for reference) | Approx. 1800g       |

# Examples of application

Automatic car washing machine / Automatic cup coffee vender / Floor washer / Hand washer / Applications for detergent supply etc.

### **Outline view**



## Stepper motor controller and driver board

RP-3S pump is operated by a stepper motor. You need a controller or driver to drive it. We offer following dedicated controller and driver board which are sold separately as options. Please contact our sales office for purchasing them.



Stepper Motor Controller (option)



Stepper Motor Driver Board (option)

### **Model Lineup**

| Model Lineup          | Voltage<br>(DC/V) | Flow rate(mL/min)                           | Tubing      |            |
|-----------------------|-------------------|---------------------------------------------|-------------|------------|
|                       |                   |                                             | Type        | ID/OD(mm)  |
| RP-3S07F-2500Z-DC24VS | l 24              | Approx.9 at 1