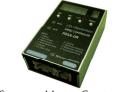

## Stepper motor controller and driver board

RP-3S pump is operated by a stepper motor. You need a controller or driver to drive it. We offer following dedicated controller and driver board which are sold separately as options. Please contact our sales office for purchasing them.

Stepper Motor Controller (option)

Stepper Motor Driver Board (option)