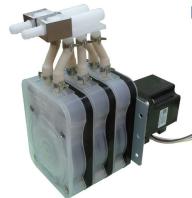

# RP-35 Series

# **Stepper motor type**

#### **Features**

- Having three pump parts of RP-S, it's the biggest flow volume pump among our lineup.
  You can also use each of three pump parts for flowing three defferent solutions.
- By adopting stepper motor, you can select flow volume freely up to 2.5 litters as maximum.
- Pulsation is largely decreased by shifting angle of rotor of each additional pumps by 120 degrees.

### Main specifications

| Flow rate (mL/min)     | 2500 (Max.)         |
|------------------------|---------------------|
| Tubing                 | PharMed BPT         |
| Motor/Power source     | Stepper motor DC24V |
| Weight (for reference) | Approx. 1800g       |